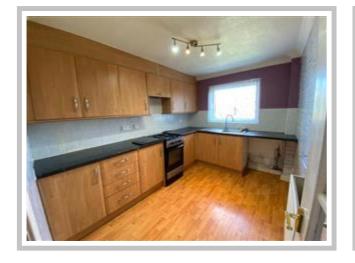

W: 2.4m x I: 3.28m

There are an abundance of wall and base units. Single stainless steel sink unit. Gas cooker, built in extractor hood. Double glazed window overlooking front elevation. Central heating radiator.