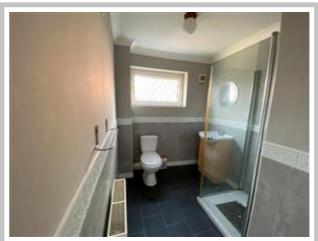

#### **Bathroom**

Comprising of free standing shower cubicle electric shower. Was hand basin set amidst vanity unit. Matching low level wc. Obscure double glazed window. Central heating radiator.

Bedroom 1 w: 3.2m x l: 3.3m