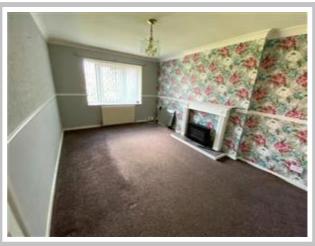

### **Entrance hall**

Central heating radiator. Two large walk in store cupboards.

Lounge w: 3.2m x l: 4.82m

Double glazed bay window overlooking front elevation. Central heating radiator. Gas fire amidst fire surround.