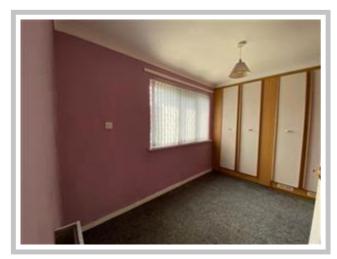

Double glazed window overlooking rear elevation. Central heating radiator. Built in wardrobe to the length of one wall.

Bedroom 2 w: 3.15m x l: 2.18m

Built in wardrobes to the length of one wall. (One wardrobe housing combi boiler) Double glazed window overlooking rear elevation. Central heating radiator.