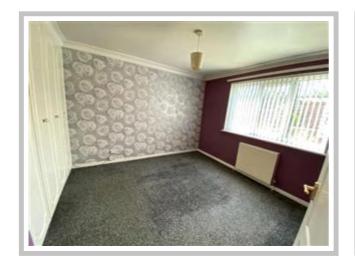

#### **Bathroom**

Comprising of free standing shower cubicle electric shower. Was hand basin set amidst vanity unit. Matching low level wc. Obscure double glazed window. Central heating radiator.

Bedroom 1 w: 3.2m x l: 3.3m

Double glazed window overlooking rear elevation. Central heating radiator. Built in wardrobe to the length of one wall.

Bedroom 2 w: 3.15m x l: 2.18m

Built in wardrobes to the length of one wall. (One wardrobe housing combi boiler) Double glazed window overlooking rear elevation. Central heating radiator.